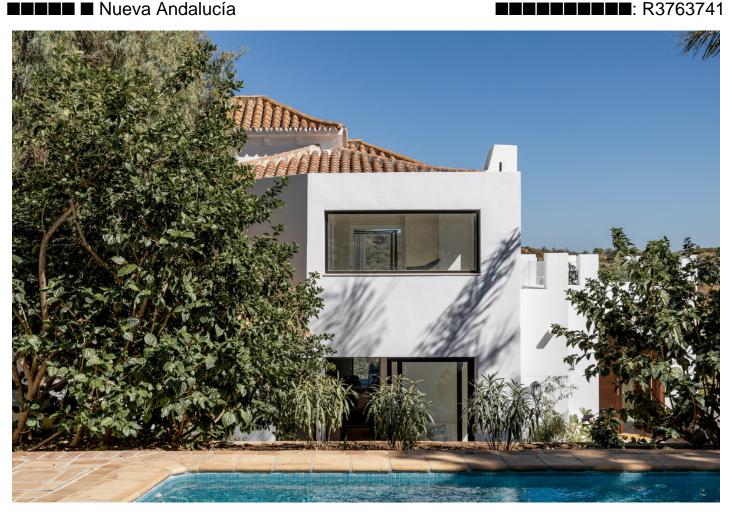

## ■■■■■ ■ Nueva Andalucía

■■■■■■: 5

**••••**: 5

M<sup>2</sup>: 424

**■■■**: 2 250 000 €

**■■■■■■■**: 26th

■■■■■ 2025

Andalucía, the iconic La Concha mountain and to the Mediterranean coastline. Located within the golf valley, close to amenities, schools and the best beaches of Marbella, with Malaga airport only 40 minutes by car. A south facing well presented villa set within a tranquil setting, this captivating villa has a very large open plan living room with a feature three sided fireplace. The lounge leads out onto a terrace area perfect for outside entertaining. The open plan kitchen is bright and spacious, it has its own terrace perfect for a small herb garden and there is a separate laundry room. There is one bedroom and an en-suite bathroom/guest toilet on one level, on the upper level is the master bedroom with its en suite bathroom and a separate walk-in wardrobe and seating area. The 360 degree views from this floor are even more spectacular. There is a terrace which is perfect for relaxing. On the lower level there are 3 further bedrooms, two with their own balcony, all of them en-suite and a large multi-purpose space that can be used as a second living room, gym or cinema. There is also a good size storage room on this level. There is direct access to the driveway which has space for two to three cars. The outside of the property is surrounded by trees and plants, it has a real countryside ambience, with a charming infinity pool and many areas to sit and take in the view and to enjoy a BBQ. The setting of this villa gives a real sense of Andalusian charm. Perfect for all year living or a holiday home to retreat too. Call now for viewings.