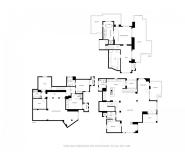

## ■■■■■ ■ Nueva Andalucía

■■■■■■: 5

**••••**: 5

M<sup>2</sup>: 424

**■■■**: 2 250 000 €

**■■■■■■■**: 26th

■■■■■ 2025

Andalucía, the iconic La Concha mountain and to the Mediterranean coastline. Located within the golf valley, close to amenities, schools and the best beaches of Marbella, with Malaga airport only 40 minutes by car. A south facing well presented villa set within a tranquil setting, this captivating villa has a very large open plan living room with a feature three sided fireplace. The lounge leads out onto a terrace area perfect for outside entertaining. The open plan kitchen is bright and spacious, it has its own terrace perfect for a small herb garden and there is a separate laundry room. There is one bedroom and an en-suite bathroom/guest toilet on one level, on the upper level is the master bedroom with its en suite bathroom and a separate walk-in wardrobe and seating area. The 360 degree views from this floor are even more spectacular. There is a terrace which is perfect for relaxing. On the lower level there are 3 further bedrooms, two with their own balcony, all of them en-suite and a large multi-purpose space that can be used as a second living room, gym or cinema. There is also a good size storage room on this level. There is direct access to the driveway which has space for two to three cars. The outside of the property is surrounded by trees and plants, it has a real countryside ambience, with a charming infinity pool and many areas to sit and take in the view and to enjoy a BBQ. The setting of this villa gives a real sense of Andalusian charm. Perfect for all year living or a holiday home to retreat too. Call now for viewings.