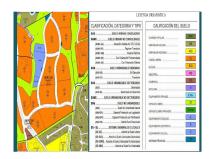

## ■■■■■■■ Calahonda ■■■■■■■ : R3768223

**----**

M<sup>2</sup>: 14 580

■■■: 7 722 073 €
■■■■ ■■■■■ : 26th

■■■■■ 2025

■■■■■■■:RESIDENTIAL CALAHONDA Sitio de Calahonda is a place located beetween Fuengirola and Marbella tha belongs to the municipality of Mijas (Málaga). We have 5 residential plots located in Calahonda, with 14.580 m2 of buildable area, to develop 144 high-standing Properties with sea views. • Under the most demanding standards of quality and energy efficiency, "Residencial Calahonda" has the capacity to develop 144 properties in a mixed single-family and multi-family typology. • The lands are within the SUP Partial Plan, Sector C-2a, approved in the General Plan in September 2003. It is one of a few areas that can be build available in the heart of the town. • The mixed development allows the construction, on minimum plots of 600m2 of PB + 1 and PB + 2. Total buildability 14.850 m2 Total area 44.876 m2 Calahonda is an area that belongs to the municipality of Mijas located between Fuengirola and Marbella. It owes its name due to the famous Calahonda beach and most of its territory is dedicated to residential areas and golf courses. Many clients from central and nothern Europe use to live there. Calahonda is very well located between two of the most important towns on the Costa del Sol. It is perfectly communicated with the main facilities and amenities of the Costa del Sol. Just a few minutes drive from the airport and Malaga Center. It has 4 large shopping areas where you can find international restaurants, supermarkets, Banks and all facilities. Calahonda is surrounded by abundant vegetation. The owner is willing to sell the plots as "Off market" or "turnkey ready project". It's just a question to negotiate the Price for the "turnkey ready project" – option with the vendor. Salesprice: EUR 7.722.073 Plot 5.2 EUR 798.538 Plot 6.2 EUR 1,579,729 Plot 7.2 EUR 1,528,233 Plot 8.1 EUR 1,354,054 Plot 8.2 EUR 2.461.519 Price/m<sup>2</sup>: € 520 / m<sup>2</sup>