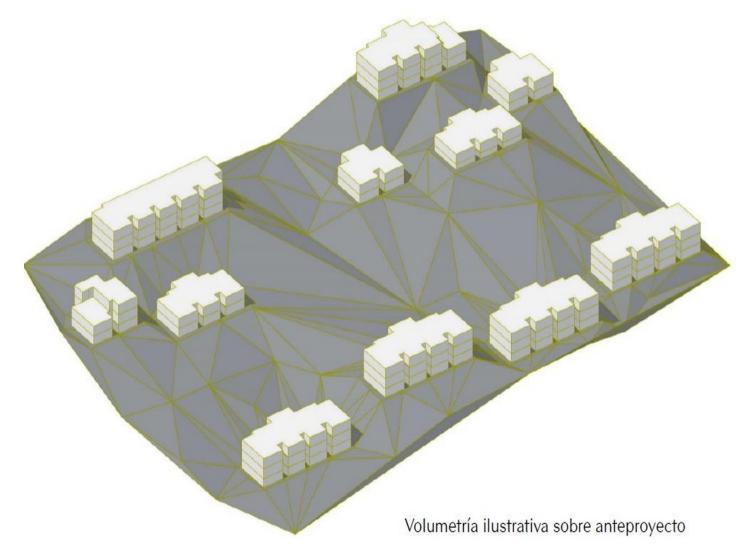

## ■■■■■■■ Calahonda ■■■■■■■ : R3768223

**----**

M<sup>2</sup>: 14 580

■■■: 7 722 073 €
■■■■ ■■■■■ : 26th

■■■■■ 2025

■■■■■■■:RESIDENTIAL CALAHONDA Sitio de Calahonda is a place located beetween Fuengirola and Marbella tha belongs to the municipality of Mijas (Málaga). We have 5 residential plots located in Calahonda, with 14.580 m2 of buildable area, to develop 144 high-standing Properties with sea views. • Under the most demanding standards of quality and energy efficiency, "Residencial Calahonda" has the capacity to develop 144 properties in a mixed single-family and multi-family typology. • The lands are within the SUP Partial Plan, Sector C-2a, approved in the General Plan in September 2003. It is one of a few areas that can be build available in the heart of the town. • The mixed development allows the construction, on minimum plots of 600m2 of PB + 1 and PB + 2. Total buildability 14.850 m2 Total area 44.876 m2 Calahonda is an area that belongs to the municipality of Mijas located between Fuengirola and Marbella. It owes its name due to the famous Calahonda beach and most of its territory is dedicated to residential areas and golf courses. Many clients from central and nothern Europe use to live there. Calahonda is very well located between two of the most important towns on the Costa del Sol. It is perfectly communicated with the main facilities and amenities of the Costa del Sol. Just a few minutes drive from the airport and Malaga Center. It has 4 large shopping areas where you can find international restaurants, supermarkets, Banks and all facilities. Calahonda is surrounded by abundant vegetation. The owner is willing to sell the plots as "Off market" or "turnkey ready project". It's just a question to negotiate the Price for the "turnkey ready project" – option with the vendor. Salesprice: EUR 7.722.073 Plot 5.2 EUR 798.538 Plot 6.2 EUR 1,579,729 Plot 7.2 EUR 1,528,233 Plot 8.1 EUR 1,354,054 Plot 8.2 EUR 2.461.519 Price/m<sup>2</sup>: € 520 / m<sup>2</sup>