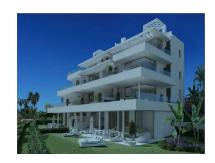

## ■■■■■■■ Calahonda ■■■■■■■ : R3768223

**----**

M<sup>2</sup>: 14 580

■■■: 7 722 073 €
■■■■ ■■■■■ : 26th

■■■■■ 2025

■■■■■■■:RESIDENTIAL CALAHONDA Sitio de Calahonda is a place located beetween Fuengirola and Marbella tha belongs to the municipality of Mijas (Málaga). We have 5 residential plots located in Calahonda, with 14.580 m2 of buildable area, to develop 144 high-standing Properties with sea views. • Under the most demanding standards of quality and energy efficiency, "Residencial Calahonda" has the capacity to develop 144 properties in a mixed single-family and multi-family typology. • The lands are within the SUP Partial Plan, Sector C-2a, approved in the General Plan in September 2003. It is one of a few areas that can be build available in the heart of the town. • The mixed development allows the construction, on minimum plots of 600m2 of PB + 1 and PB + 2. Total buildability 14.850 m2 Total area 44.876 m2 Calahonda is an area that belongs to the municipality of Mijas located between Fuengirola and Marbella. It owes its name due to the famous Calahonda beach and most of its territory is dedicated to residential areas and golf courses. Many clients from central and nothern Europe use to live there. Calahonda is very well located between two of the most important towns on the Costa del Sol. It is perfectly communicated with the main facilities and amenities of the Costa del Sol. Just a few minutes drive from the airport and Malaga Center. It has 4 large shopping areas where you can find international restaurants, supermarkets, Banks and all facilities. Calahonda is surrounded by abundant vegetation. The owner is willing to sell the plots as "Off market" or "turnkey ready project". It's just a question to negotiate the Price for the "turnkey ready project" – option with the vendor. Salesprice: EUR 7.722.073 Plot 5.2 EUR 798.538 Plot 6.2 EUR 1,579,729 Plot 7.2 EUR 1,528,233 Plot 8.1 EUR 1,354,054 Plot 8.2 EUR 2.461.519 Price/m<sup>2</sup>: € 520 / m<sup>2</sup>