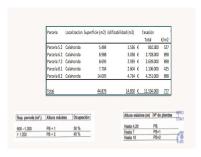

## ■■■■■■■ Calahonda ■■■■■■■ : R3768223

**----**

M<sup>2</sup>: 14 580

■■■: 7 722 073 €
■■■■ ■■■■■ : 26th

■■■■■ 2025

■■■■■■■:RESIDENTIAL CALAHONDA Sitio de Calahonda is a place located beetween Fuengirola and Marbella tha belongs to the municipality of Mijas (Málaga). We have 5 residential plots located in Calahonda, with 14.580 m2 of buildable area, to develop 144 high-standing Properties with sea views. • Under the most demanding standards of quality and energy efficiency, "Residencial Calahonda" has the capacity to develop 144 properties in a mixed single-family and multi-family typology. • The lands are within the SUP Partial Plan, Sector C-2a, approved in the General Plan in September 2003. It is one of a few areas that can be build available in the heart of the town. • The mixed development allows the construction, on minimum plots of 600m2 of PB + 1 and PB + 2. Total buildability 14.850 m2 Total area 44.876 m2 Calahonda is an area that belongs to the municipality of Mijas located between Fuengirola and Marbella. It owes its name due to the famous Calahonda beach and most of its territory is dedicated to residential areas and golf courses. Many clients from central and nothern Europe use to live there. Calahonda is very well located between two of the most important towns on the Costa del Sol. It is perfectly communicated with the main facilities and amenities of the Costa del Sol. Just a few minutes drive from the airport and Malaga Center. It has 4 large shopping areas where you can find international restaurants, supermarkets, Banks and all facilities. Calahonda is surrounded by abundant vegetation. The owner is willing to sell the plots as "Off market" or "turnkey ready project". It's just a question to negotiate the Price for the "turnkey ready project" – option with the vendor. Salesprice: EUR 7.722.073 Plot 5.2 EUR 798.538 Plot 6.2 EUR 1,579,729 Plot 7.2 EUR 1,528,233 Plot 8.1 EUR 1,354,054 Plot 8.2 EUR 2.461.519 Price/m<sup>2</sup>: € 520 / m<sup>2</sup>