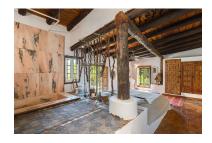

## **EXECUTE**: R3778912

**9** 

M²: 552

■■■: 2 650 000 €
■■■■■ 2025

EXAMPLE: Beautiful Land of 17,051 m2, with unique development potential on the edge of the village next to the town centre of Benahavis town, with many possibilities due to its ideal situation, with only one main entrance and same exit giving privacy and tranquility. Within the 17.051 m2 plot there are two villas. Main Villa: 5 Bedrooms, 3 Bathrooms. Within walking distance from the village centre, this is an ideal quiet family holiday home with views over the Village and to the Ronda mountains. This typical Andalusian house was designed and built from local wood, Ronda tiles, old doors and local materials. It has a superb shaded barbecue dining terrace, large outdoor azure pool all set within more than 4 acres of mature gardens, lawns and woodland. The sculptor owner has decorated the interior with an eclectic mix of ethnic and modern pieces, original sculptures and paintings, tiled kitchen and a large airy living room with plasma TV. It has to be seen to be appreciated, totally secluded but within a short walk of the many bars, cafes and restaurants that Benahavís affords. Second Villa: Consists of a house where it would require the last touches to turn it into a lovely family home. Both Properties are five minutes walk to the centre of the town with all the day to day needs at your doorstep, all in a lovely quiet and relaxed environment surrounded by Nature.