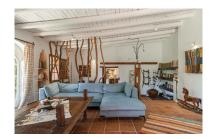

## **EXECUTE**: R3778912

**9** 

M²: 552

■■■: 2 650 000 €
■■■■■ 2025

EXAMPLE: Beautiful Land of 17,051 m2, with unique development potential on the edge of the village next to the town centre of Benahavis town, with many possibilities due to its ideal situation, with only one main entrance and same exit giving privacy and tranquility. Within the 17.051 m2 plot there are two villas. Main Villa: 5 Bedrooms, 3 Bathrooms. Within walking distance from the village centre, this is an ideal quiet family holiday home with views over the Village and to the Ronda mountains. This typical Andalusian house was designed and built from local wood, Ronda tiles, old doors and local materials. It has a superb shaded barbecue dining terrace, large outdoor azure pool all set within more than 4 acres of mature gardens, lawns and woodland. The sculptor owner has decorated the interior with an eclectic mix of ethnic and modern pieces, original sculptures and paintings, tiled kitchen and a large airy living room with plasma TV. It has to be seen to be appreciated, totally secluded but within a short walk of the many bars, cafes and restaurants that Benahavís affords. Second Villa: Consists of a house where it would require the last touches to turn it into a lovely family home. Both Properties are five minutes walk to the centre of the town with all the day to day needs at your doorstep, all in a lovely quiet and relaxed environment surrounded by Nature.