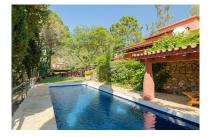

## **EXECUTE**: R3778912

**9** 

M²: 552

■■■: 2 650 000 €
■■■■■ 2025

EXAMPLE: Beautiful Land of 17,051 m2, with unique development potential on the edge of the village next to the town centre of Benahavis town, with many possibilities due to its ideal situation, with only one main entrance and same exit giving privacy and tranquility. Within the 17.051 m2 plot there are two villas. Main Villa: 5 Bedrooms, 3 Bathrooms. Within walking distance from the village centre, this is an ideal quiet family holiday home with views over the Village and to the Ronda mountains. This typical Andalusian house was designed and built from local wood, Ronda tiles, old doors and local materials. It has a superb shaded barbecue dining terrace, large outdoor azure pool all set within more than 4 acres of mature gardens, lawns and woodland. The sculptor owner has decorated the interior with an eclectic mix of ethnic and modern pieces, original sculptures and paintings, tiled kitchen and a large airy living room with plasma TV. It has to be seen to be appreciated, totally secluded but within a short walk of the many bars, cafes and restaurants that Benahavís affords. Second Villa: Consists of a house where it would require the last touches to turn it into a lovely family home. Both Properties are five minutes walk to the centre of the town with all the day to day needs at your doorstep, all in a lovely quiet and relaxed environment surrounded by Nature.