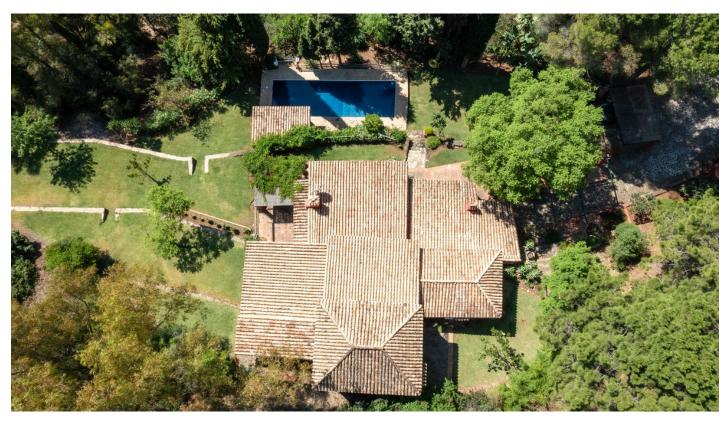

## **EXECUTE**: R3778912

**9** 

M²: 552

■■■: 2 650 000 €
■■■■■ 2025

EXAMPLE: Beautiful Land of 17,051 m2, with unique development potential on the edge of the village next to the town centre of Benahavis town, with many possibilities due to its ideal situation, with only one main entrance and same exit giving privacy and tranquility. Within the 17.051 m2 plot there are two villas. Main Villa: 5 Bedrooms, 3 Bathrooms. Within walking distance from the village centre, this is an ideal quiet family holiday home with views over the Village and to the Ronda mountains. This typical Andalusian house was designed and built from local wood, Ronda tiles, old doors and local materials. It has a superb shaded barbecue dining terrace, large outdoor azure pool all set within more than 4 acres of mature gardens, lawns and woodland. The sculptor owner has decorated the interior with an eclectic mix of ethnic and modern pieces, original sculptures and paintings, tiled kitchen and a large airy living room with plasma TV. It has to be seen to be appreciated, totally secluded but within a short walk of the many bars, cafes and restaurants that Benahavís affords. Second Villa: Consists of a house where it would require the last touches to turn it into a lovely family home. Both Properties are five minutes walk to the centre of the town with all the day to day needs at your doorstep, all in a lovely quiet and relaxed environment surrounded by Nature.