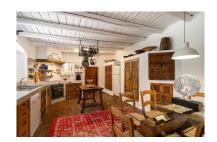

## **EXECUTE**: R3778912

**9** 

M²: 552

■■■: 2 650 000 €
■■■■■ 2025

EXAMPLE: Beautiful Land of 17,051 m2, with unique development potential on the edge of the village next to the town centre of Benahavis town, with many possibilities due to its ideal situation, with only one main entrance and same exit giving privacy and tranquility. Within the 17.051 m2 plot there are two villas. Main Villa: 5 Bedrooms, 3 Bathrooms. Within walking distance from the village centre, this is an ideal quiet family holiday home with views over the Village and to the Ronda mountains. This typical Andalusian house was designed and built from local wood, Ronda tiles, old doors and local materials. It has a superb shaded barbecue dining terrace, large outdoor azure pool all set within more than 4 acres of mature gardens, lawns and woodland. The sculptor owner has decorated the interior with an eclectic mix of ethnic and modern pieces, original sculptures and paintings, tiled kitchen and a large airy living room with plasma TV. It has to be seen to be appreciated, totally secluded but within a short walk of the many bars, cafes and restaurants that Benahavís affords. Second Villa: Consists of a house where it would require the last touches to turn it into a lovely family home. Both Properties are five minutes walk to the centre of the town with all the day to day needs at your doorstep, all in a lovely quiet and relaxed environment surrounded by Nature.