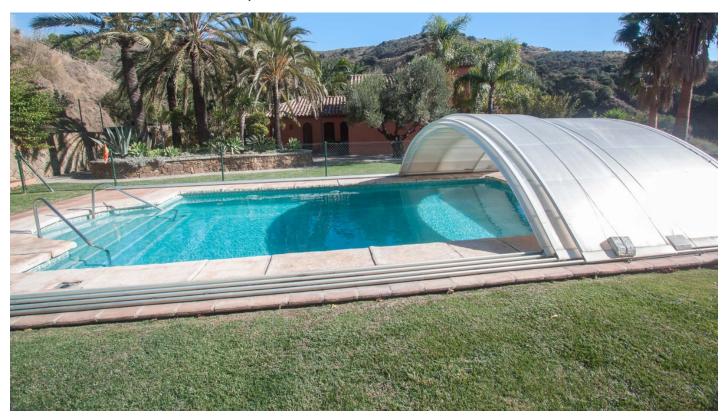

## **EXECUTE**: R3785761

 M²: 480

2 000 000 €
2 2025

**EXAMPLE**:Beautiful finca for sale in Estepona, Andalusia, costa del sol located just 5 minutes by car from the town of Estepona, with very good sea and mountain views. The finca is very private, it is is reached through a paved road, at the entrance there is an automatic gate which gives access to the property, when we are inside the finca, there is a road bordering a river that leads directly to the area where it is located the different buildings. At the entrance of the house there is a spectaular Andalusian coutyard with flowers, a fountain and beautiful walls of stone There are differeten buildings, the main house of 235m2 built is composed: The ground floor is distributed as follows, at the entrance there is a beautiful hall, a spacious living room with wooden beams and a fireplace, fully equipped kitchen, a separate dining area, two bedrooms with a bathroom to share, a room used currently as an office and a laundry room. On the first foor we have the master bedroom with ensuite bathroom, and another bedroom with a bathroom. On the basement we find a cellar and a room to taste the wine. There are also three naves with independent electric gates that make a total of 250m2 built. This property is fully fenced, there are two accesses asphalted in perfect condition, the finca has a large mature garden with grass, all kinds of flowers and palm trees, a large pool, and a lovely barbecue area. There is a water tank for the supply of the house, a pool with water intake from the river to irrigate a part of the finca that is planted with fruit trees and the orchard, there are some beautiful stone walls in the finca It is an ideal finca to have horses. If you like to live in a quiet finca, very private, with good sea and mountain views and close to all kind of services, do not hesitate to visit this property.