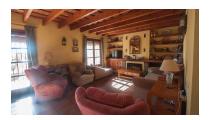

## **EXECUTE**: R3785761

 M²: 480

2 000 000 €
2 2025

**EXAMPLE**:Beautiful finca for sale in Estepona, Andalusia, costa del sol located just 5 minutes by car from the town of Estepona, with very good sea and mountain views. The finca is very private, it is is reached through a paved road, at the entrance there is an automatic gate which gives access to the property, when we are inside the finca, there is a road bordering a river that leads directly to the area where it is located the different buildings. At the entrance of the house there is a spectaular Andalusian coutyard with flowers, a fountain and beautiful walls of stone There are differeten buildings, the main house of 235m2 built is composed: The ground floor is distributed as follows, at the entrance there is a beautiful hall, a spacious living room with wooden beams and a fireplace, fully equipped kitchen, a separate dining area, two bedrooms with a bathroom to share, a room used currently as an office and a laundry room. On the first foor we have the master bedroom with ensuite bathroom, and another bedroom with a bathroom. On the basement we find a cellar and a room to taste the wine. There are also three naves with independent electric gates that make a total of 250m2 built. This property is fully fenced, there are two accesses asphalted in perfect condition, the finca has a large mature garden with grass, all kinds of flowers and palm trees, a large pool, and a lovely barbecue area. There is a water tank for the supply of the house, a pool with water intake from the river to irrigate a part of the finca that is planted with fruit trees and the orchard, there are some beautiful stone walls in the finca It is an ideal finca to have horses. If you like to live in a quiet finca, very private, with good sea and mountain views and close to all kind of services, do not hesitate to visit this property.