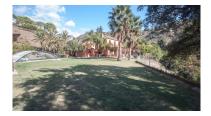

## **EXECUTE**: R3785761

 M²: 480

2 000 000 €
2 2025

**EXAMPLE**:Beautiful finca for sale in Estepona, Andalusia, costa del sol located just 5 minutes by car from the town of Estepona, with very good sea and mountain views. The finca is very private, it is is reached through a paved road, at the entrance there is an automatic gate which gives access to the property, when we are inside the finca, there is a road bordering a river that leads directly to the area where it is located the different buildings. At the entrance of the house there is a spectaular Andalusian coutyard with flowers, a fountain and beautiful walls of stone There are differeten buildings, the main house of 235m2 built is composed: The ground floor is distributed as follows, at the entrance there is a beautiful hall, a spacious living room with wooden beams and a fireplace, fully equipped kitchen, a separate dining area, two bedrooms with a bathroom to share, a room used currently as an office and a laundry room. On the first foor we have the master bedroom with ensuite bathroom, and another bedroom with a bathroom. On the basement we find a cellar and a room to taste the wine. There are also three naves with independent electric gates that make a total of 250m2 built. This property is fully fenced, there are two accesses asphalted in perfect condition, the finca has a large mature garden with grass, all kinds of flowers and palm trees, a large pool, and a lovely barbecue area. There is a water tank for the supply of the house, a pool with water intake from the river to irrigate a part of the finca that is planted with fruit trees and the orchard, there are some beautiful stone walls in the finca It is an ideal finca to have horses. If you like to live in a quiet finca, very private, with good sea and mountain views and close to all kind of services, do not hesitate to visit this property.