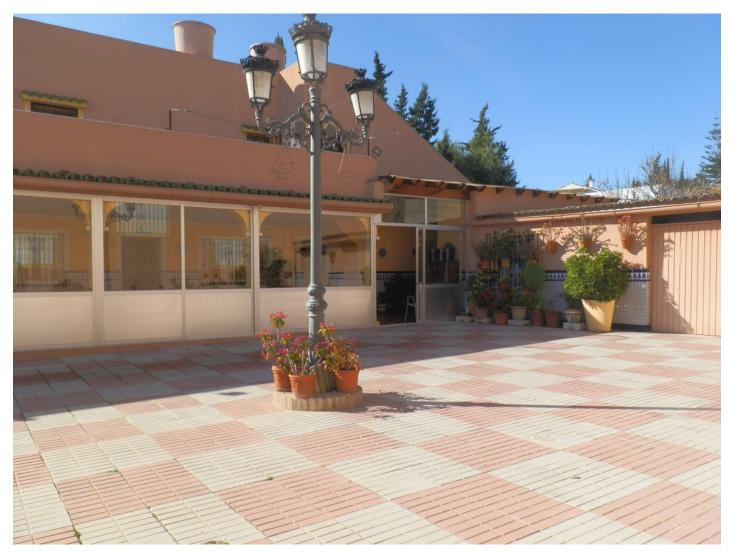

of Benahavis. The property has been ran as a very successfull Restaurant for over 40 years, but the time has come for a new owner. This property has huge potential as it also has a 4bedroom apartment upstairs, which is accessed via its own front door also with a roof solarium. The possibilities are endless with this property as it has the potential to be re opened as a Restaurant, or to be turned into a fantastic family home, Boutique Hotel many other options are a possibility. On entrance to the Restaurant area of the property you are welcomed by a very large dining area with seating for over 100 covers with Bar area, and open fireplace, this then leads through to a further dining area very cozy with approx extra 60 covers, then leads through to a covered terrace area with sliding doors again a further approx 60 covers, then leads out to an amazing outside courtyard, again with the potential for approx 200 further covers. To the rear of the property is also a double garage, a large storage room / larder, great size kitchen, and a separate lounge area with access to the lift that takes you up to the 4 bedroom apartment. The apartment consists of 4 good size double bedrooms 2 bathrooms, kitchen and lounge dining with good golf views, there is also a covered terrace area which is currently used as storage then leads out to a further open terrace leading up to a magnificent roof solarium. This is an absolute must see property.