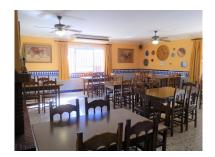

of Benahavis. The property has been ran as a very successfull Restaurant for over 40 years, but the time has come for a new owner. This property has huge potential as it also has a 4bedroom apartment upstairs, which is accessed via its own front door also with a roof solarium. The possibilities are endless with this property as it has the potential to be re opened as a Restaurant, or to be turned into a fantastic family home, Boutique Hotel many other options are a possibility. On entrance to the Restaurant area of the property you are welcomed by a very large dining area with seating for over 100 covers with Bar area, and open fireplace, this then leads through to a further dining area very cozy with approx extra 60 covers, then leads through to a covered terrace area with sliding doors again a further approx 60 covers, then leads out to an amazing outside courtyard, again with the potential for approx 200 further covers. To the rear of the property is also a double garage, a large storage room / larder, great size kitchen, and a separate lounge area with access to the lift that takes you up to the 4 bedroom apartment. The apartment consists of 4 good size double bedrooms 2 bathrooms, kitchen and lounge dining with good golf views, there is also a covered terrace area which is currently used as storage then leads out to a further open terrace leading up to a magnificent roof solarium. This is an absolute must see property.