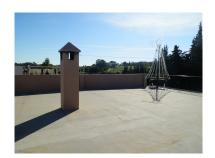

of Benahavis. The property has been ran as a very successfull Restaurant for over 40 years, but the time has come for a new owner. This property has huge potential as it also has a 4bedroom apartment upstairs, which is accessed via its own front door also with a roof solarium. The possibilities are endless with this property as it has the potential to be re opened as a Restaurant, or to be turned into a fantastic family home, Boutique Hotel many other options are a possibility. On entrance to the Restaurant area of the property you are welcomed by a very large dining area with seating for over 100 covers with Bar area, and open fireplace, this then leads through to a further dining area very cozy with approx extra 60 covers, then leads through to a covered terrace area with sliding doors again a further approx 60 covers, then leads out to an amazing outside courtyard, again with the potential for approx 200 further covers. To the rear of the property is also a double garage, a large storage room / larder, great size kitchen, and a separate lounge area with access to the lift that takes you up to the 4 bedroom apartment. The apartment consists of 4 good size double bedrooms 2 bathrooms, kitchen and lounge dining with good golf views, there is also a covered terrace area which is currently used as storage then leads out to a further open terrace leading up to a magnificent roof solarium. This is an absolute must see property.