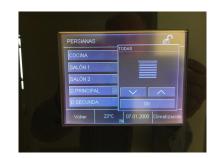

■■■ La Alcaidesa ■■■■■■■■ : R3822808

■■■■■■: 3

■■■■■: 3

M<sup>2</sup>: 154

**■■■**: 349 950 €

■■■■ ■■■■■ : 25th

■■■■■ 2025

■■■■■■■:This quality townhouse is located in the front line golf development of Alcaidesa Birdie Club, with panoramic sea and golf views. On a clear day, the African coast and Atlas mountains can be seen. The house has excellent finishes and access to spectacular communal gardens including three swimming pools. Doorman and 24-hour security and include two adjoining underground parking spaces accessed by a lift and storeroom + parking for golf buggies. Excellent qualities include cream marble floors throughout, fully fitted kitchen with granite worktops and Siemens appliances, air conditioning (cold/ hot) zoned per floor, domotic intelligent home system with many functions including closing all of the electric roller shutters at once, marble to bathroom walls and Hydro massage bath in the master bedroom en-suite bathroom and safe. floors. Double glazing. Accommodation includes entrance hall with guest toilet, lounge/ dining room with a dual aspect with views to the private garden and sea and also to one of the two communal swimming pools. Kitchen with dining area and Utility Room with access to the private garden. The kitchen also has a view to one of the two communal swimming pools. Storage. On the first floor the spacious master bedroom has a Juliet terrace and sea views. The large en-suite bathroom has a double sink plate with tap sets in Grohe. The large second bedroom also has full length windows with a swimming pool view and the third bedroom has windows with views to both this swimming pool and to the sea. The shared bathroom has a cubicle power shower and marble sink plate. The second floor features a Solarium with sea, golf and swimming pool views, a pergola and Jacuzzi. Alarm system with a centralized smart home system controlled by touchscreen or by telephone, with the following elements: a detector of water leaks, smoke detector in the kitchen, intruder detection, automatic light switching, programmable air conditioner, disable or enable alarm system, warning and remote control via GSM. Located close to all amenities, next to the Alcaidea Golf club house with two 18-hole courses, The Links and The Heathland and only a few minutes to the beach. this townhouse will make for a beautiful home or home from home.