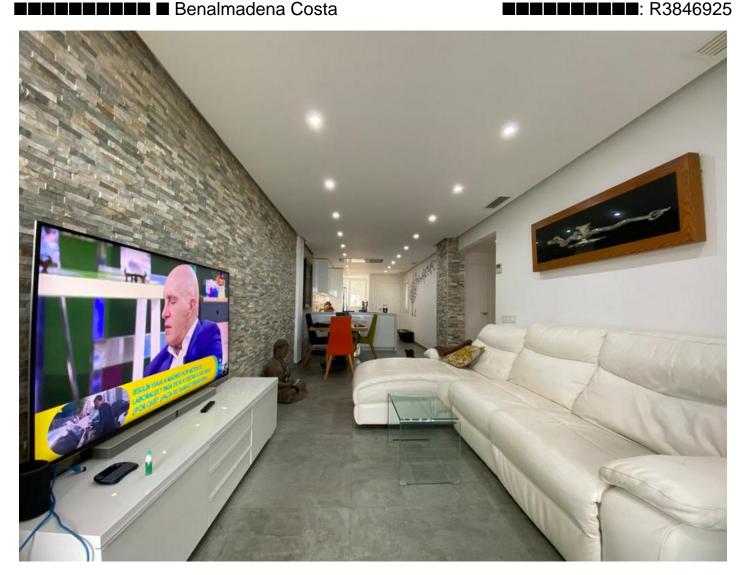

## ■■■■■■■■■■ ■ Benalmadena Costa

M<sup>2</sup>: 74

**■■■**: 263 900 €

■■■ ■■■■■ : 28th

■■■■■ 2025

**EXECUTE:** Extraordinary design apartment where the materials and qualities used, make it an apartment of exquisite taste to live and enjoy. Located on the third floor where it allows us to enjoy unobstructed and panoramic views of the sea and the surrounding area. This is the distribution: Entering the apartment, we have a small entrance hall that gives us access to the house. We have the large living room where it is located, the washer, dryer and furniture for cleaning supplies, all within a cabinet so as not to make an appearance and break the aesthetics, domain of the entire apartment. The American kitchen with induction plate and accompanied by iron to enjoy grilled food. The piece of furniture that holds all this is designed to house all the kitchen utensils, remaining hidden. The smoke extraction hood is suspended from the ceiling in a way that does not seem to exist, all of it enjoying lighting with a LED lamp. Through this room we can reach the terrace where we can enjoy the beautiful views of the horizon seeing that beautiful Mediterranean Sea. From the living room we access, on the left side with a bedroom, today used as a dressing room. In front of the bathroom with so much space that two people can be at the same time. Shower with non-slip floor and a large glass window making the wall that allows light to enter from the bedroom. And to the right, the bedroom with a large window through which the rays of light of dawn can be seen. Details: The window frames are so horrible that the curtains are stuck. The air conditioning of the famous brand DAIKIN, enters all rooms. The lighting, sometimes hidden, allows us quality and enjoyment by being more attenuated. The apartment has an elevator that takes us directly to the 2 parking spaces and where it also has a large storage room. ALL THIS AT THE SAME PRICE. Community swimming pools, garden, paddle tennis court, small park for the little ones, complete the installation that the residents of this wonderful complex can enjoy. BUILT AREA OF THE ELEMENTS TO BE SOLD (HOUSE + 2 GARAGE SPACES + STORAGE ROOM) 145 M2 BUILT Middle Floor Apartment, Benalmadena Costa, Costa del Sol. 2 Bedrooms, 1 Bathroom, Built 140 m², Terrace 5 m². Setting: Mountain Pueblo, Close To Shops, Urbanisation. Orientation: South. Condition: Excellent. Pool: Communal. Climate Control: Air Conditioning, Hot A/C. Views: Sea, Panoramic, Garden, Pool. Features: Covered Terrace, Lift, Fitted Wardrobes, Near Transport, Satellite TV, ADSL / WIFI, Paddle Tennis, Storage Room, Ensuite Bathroom, Disabled Access, Double Glazing, Courtesy Bus, Fiber Optic. Furniture: Part Furnished. Kitchen: Fully Fitted. Garden: Communal. Security: Gated Complex, Entry Phone. Parking: Underground, Garage, Covered, More Than One. Utilities: Electricity, Drinkable Water, Telephone. Category: Investment, Resale.