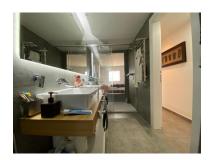

## ■■■■■■■■■■ ■ Benalmadena Costa

M<sup>2</sup>: 74

**■■■**: 263 900 €

■■■ ■■■■■ : 28th

■■■■■ 2025

**EXECUTE:** Extraordinary design apartment where the materials and qualities used, make it an apartment of exquisite taste to live and enjoy. Located on the third floor where it allows us to enjoy unobstructed and panoramic views of the sea and the surrounding area. This is the distribution: Entering the apartment, we have a small entrance hall that gives us access to the house. We have the large living room where it is located, the washer, dryer and furniture for cleaning supplies, all within a cabinet so as not to make an appearance and break the aesthetics, domain of the entire apartment. The American kitchen with induction plate and accompanied by iron to enjoy grilled food. The piece of furniture that holds all this is designed to house all the kitchen utensils, remaining hidden. The smoke extraction hood is suspended from the ceiling in a way that does not seem to exist, all of it enjoying lighting with a LED lamp. Through this room we can reach the terrace where we can enjoy the beautiful views of the horizon seeing that beautiful Mediterranean Sea. From the living room we access, on the left side with a bedroom, today used as a dressing room. In front of the bathroom with so much space that two people can be at the same time. Shower with non-slip floor and a large glass window making the wall that allows light to enter from the bedroom. And to the right, the bedroom with a large window through which the rays of light of dawn can be seen. Details: The window frames are so horrible that the curtains are stuck. The air conditioning of the famous brand DAIKIN, enters all rooms. The lighting, sometimes hidden, allows us quality and enjoyment by being more attenuated. The apartment has an elevator that takes us directly to the 2 parking spaces and where it also has a large storage room. ALL THIS AT THE SAME PRICE. Community swimming pools, garden, paddle tennis court, small park for the little ones, complete the installation that the residents of this wonderful complex can enjoy. BUILT AREA OF THE ELEMENTS TO BE SOLD (HOUSE + 2 GARAGE SPACES + STORAGE ROOM) 145 M2 BUILT Middle Floor Apartment, Benalmadena Costa, Costa del Sol. 2 Bedrooms, 1 Bathroom, Built 140 m², Terrace 5 m². Setting: Mountain Pueblo, Close To Shops, Urbanisation. Orientation: South. Condition: Excellent. Pool: Communal. Climate Control: Air Conditioning, Hot A/C. Views: Sea, Panoramic, Garden, Pool. Features: Covered Terrace, Lift, Fitted Wardrobes, Near Transport, Satellite TV, ADSL / WIFI, Paddle Tennis, Storage Room, Ensuite Bathroom, Disabled Access, Double Glazing, Courtesy Bus, Fiber Optic. Furniture: Part Furnished. Kitchen: Fully Fitted. Garden: Communal. Security: Gated Complex, Entry Phone. Parking: Underground, Garage, Covered, More Than One. Utilities: Electricity, Drinkable Water, Telephone. Category: Investment, Resale.