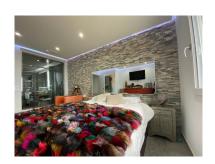

## ■■■■■■■■■■ ■ Benalmadena Costa

M<sup>2</sup>: 74

**■■■**: 263 900 €

■■■ ■■■■■ : 28th

■■■■■ 2025

**EXECUTE:** Extraordinary design apartment where the materials and qualities used, make it an apartment of exquisite taste to live and enjoy. Located on the third floor where it allows us to enjoy unobstructed and panoramic views of the sea and the surrounding area. This is the distribution: Entering the apartment, we have a small entrance hall that gives us access to the house. We have the large living room where it is located, the washer, dryer and furniture for cleaning supplies, all within a cabinet so as not to make an appearance and break the aesthetics, domain of the entire apartment. The American kitchen with induction plate and accompanied by iron to enjoy grilled food. The piece of furniture that holds all this is designed to house all the kitchen utensils, remaining hidden. The smoke extraction hood is suspended from the ceiling in a way that does not seem to exist, all of it enjoying lighting with a LED lamp. Through this room we can reach the terrace where we can enjoy the beautiful views of the horizon seeing that beautiful Mediterranean Sea. From the living room we access, on the left side with a bedroom, today used as a dressing room. In front of the bathroom with so much space that two people can be at the same time. Shower with non-slip floor and a large glass window making the wall that allows light to enter from the bedroom. And to the right, the bedroom with a large window through which the rays of light of dawn can be seen. Details: The window frames are so horrible that the curtains are stuck. The air conditioning of the famous brand DAIKIN, enters all rooms. The lighting, sometimes hidden, allows us quality and enjoyment by being more attenuated. The apartment has an elevator that takes us directly to the 2 parking spaces and where it also has a large storage room. ALL THIS AT THE SAME PRICE. Community swimming pools, garden, paddle tennis court, small park for the little ones, complete the installation that the residents of this wonderful complex can enjoy. BUILT AREA OF THE ELEMENTS TO BE SOLD (HOUSE + 2 GARAGE SPACES + STORAGE ROOM) 145 M2 BUILT Middle Floor Apartment, Benalmadena Costa, Costa del Sol. 2 Bedrooms, 1 Bathroom, Built 140 m², Terrace 5 m². Setting: Mountain Pueblo, Close To Shops, Urbanisation. Orientation: South. Condition: Excellent. Pool: Communal. Climate Control: Air Conditioning, Hot A/C. Views: Sea, Panoramic, Garden, Pool. Features: Covered Terrace, Lift, Fitted Wardrobes, Near Transport, Satellite TV, ADSL / WIFI, Paddle Tennis, Storage Room, Ensuite Bathroom, Disabled Access, Double Glazing, Courtesy Bus, Fiber Optic. Furniture: Part Furnished. Kitchen: Fully Fitted. Garden: Communal. Security: Gated Complex, Entry Phone. Parking: Underground, Garage, Covered, More Than One. Utilities: Electricity, Drinkable Water, Telephone. Category: Investment, Resale.