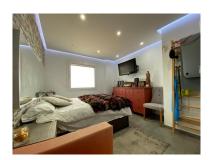

## ■■■■■■■■■■ ■ Benalmadena Costa

M<sup>2</sup>: 74

**■■■**: 263 900 €

■■■ ■■■■■ : 28th

■■■■■ 2025

**EXECUTE:** Extraordinary design apartment where the materials and qualities used, make it an apartment of exquisite taste to live and enjoy. Located on the third floor where it allows us to enjoy unobstructed and panoramic views of the sea and the surrounding area. This is the distribution: Entering the apartment, we have a small entrance hall that gives us access to the house. We have the large living room where it is located, the washer, dryer and furniture for cleaning supplies, all within a cabinet so as not to make an appearance and break the aesthetics, domain of the entire apartment. The American kitchen with induction plate and accompanied by iron to enjoy grilled food. The piece of furniture that holds all this is designed to house all the kitchen utensils, remaining hidden. The smoke extraction hood is suspended from the ceiling in a way that does not seem to exist, all of it enjoying lighting with a LED lamp. Through this room we can reach the terrace where we can enjoy the beautiful views of the horizon seeing that beautiful Mediterranean Sea. From the living room we access, on the left side with a bedroom, today used as a dressing room. In front of the bathroom with so much space that two people can be at the same time. Shower with non-slip floor and a large glass window making the wall that allows light to enter from the bedroom. And to the right, the bedroom with a large window through which the rays of light of dawn can be seen. Details: The window frames are so horrible that the curtains are stuck. The air conditioning of the famous brand DAIKIN, enters all rooms. The lighting, sometimes hidden, allows us quality and enjoyment by being more attenuated. The apartment has an elevator that takes us directly to the 2 parking spaces and where it also has a large storage room. ALL THIS AT THE SAME PRICE. Community swimming pools, garden, paddle tennis court, small park for the little ones, complete the installation that the residents of this wonderful complex can enjoy. BUILT AREA OF THE ELEMENTS TO BE SOLD (HOUSE + 2 GARAGE SPACES + STORAGE ROOM) 145 M2 BUILT Middle Floor Apartment, Benalmadena Costa, Costa del Sol. 2 Bedrooms, 1 Bathroom, Built 140 m², Terrace 5 m². Setting: Mountain Pueblo, Close To Shops, Urbanisation. Orientation: South. Condition: Excellent. Pool: Communal. Climate Control: Air Conditioning, Hot A/C. Views: Sea, Panoramic, Garden, Pool. Features: Covered Terrace, Lift, Fitted Wardrobes, Near Transport, Satellite TV, ADSL / WIFI, Paddle Tennis, Storage Room, Ensuite Bathroom, Disabled Access, Double Glazing, Courtesy Bus, Fiber Optic. Furniture: Part Furnished. Kitchen: Fully Fitted. Garden: Communal. Security: Gated Complex, Entry Phone. Parking: Underground, Garage, Covered, More Than One. Utilities: Electricity, Drinkable Water, Telephone. Category: Investment, Resale.