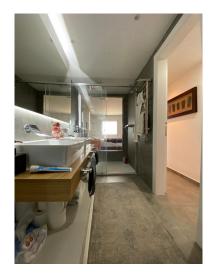

## ■■■■■■■■■■ ■ Benalmadena Costa

M<sup>2</sup>: 74

**■■■**: 263 900 €

■■■ ■■■■■ : 28th

■■■■■ 2025

**EXECUTE:** Extraordinary design apartment where the materials and qualities used, make it an apartment of exquisite taste to live and enjoy. Located on the third floor where it allows us to enjoy unobstructed and panoramic views of the sea and the surrounding area. This is the distribution: Entering the apartment, we have a small entrance hall that gives us access to the house. We have the large living room where it is located, the washer, dryer and furniture for cleaning supplies, all within a cabinet so as not to make an appearance and break the aesthetics, domain of the entire apartment. The American kitchen with induction plate and accompanied by iron to enjoy grilled food. The piece of furniture that holds all this is designed to house all the kitchen utensils, remaining hidden. The smoke extraction hood is suspended from the ceiling in a way that does not seem to exist, all of it enjoying lighting with a LED lamp. Through this room we can reach the terrace where we can enjoy the beautiful views of the horizon seeing that beautiful Mediterranean Sea. From the living room we access, on the left side with a bedroom, today used as a dressing room. In front of the bathroom with so much space that two people can be at the same time. Shower with non-slip floor and a large glass window making the wall that allows light to enter from the bedroom. And to the right, the bedroom with a large window through which the rays of light of dawn can be seen. Details: The window frames are so horrible that the curtains are stuck. The air conditioning of the famous brand DAIKIN, enters all rooms. The lighting, sometimes hidden, allows us quality and enjoyment by being more attenuated. The apartment has an elevator that takes us directly to the 2 parking spaces and where it also has a large storage room. ALL THIS AT THE SAME PRICE. Community swimming pools, garden, paddle tennis court, small park for the little ones, complete the installation that the residents of this wonderful complex can enjoy. BUILT AREA OF THE ELEMENTS TO BE SOLD (HOUSE + 2 GARAGE SPACES + STORAGE ROOM) 145 M2 BUILT Middle Floor Apartment, Benalmadena Costa, Costa del Sol. 2 Bedrooms, 1 Bathroom, Built 140 m², Terrace 5 m². Setting: Mountain Pueblo, Close To Shops, Urbanisation. Orientation: South. Condition: Excellent. Pool: Communal. Climate Control: Air Conditioning, Hot A/C. Views: Sea, Panoramic, Garden, Pool. Features: Covered Terrace, Lift, Fitted Wardrobes, Near Transport, Satellite TV, ADSL / WIFI, Paddle Tennis, Storage Room, Ensuite Bathroom, Disabled Access, Double Glazing, Courtesy Bus, Fiber Optic. Furniture: Part Furnished. Kitchen: Fully Fitted. Garden: Communal. Security: Gated Complex, Entry Phone. Parking: Underground, Garage, Covered, More Than One. Utilities: Electricity, Drinkable Water, Telephone. Category: Investment, Resale.