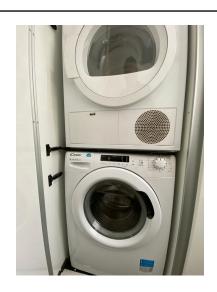

## ■■■■■■■■■■ ■ Benalmadena Costa

M<sup>2</sup>: 74

**■■■**: 263 900 €

■■■ ■■■■■ : 28th

■■■■■ 2025

**EXECUTE:** Extraordinary design apartment where the materials and qualities used, make it an apartment of exquisite taste to live and enjoy. Located on the third floor where it allows us to enjoy unobstructed and panoramic views of the sea and the surrounding area. This is the distribution: Entering the apartment, we have a small entrance hall that gives us access to the house. We have the large living room where it is located, the washer, dryer and furniture for cleaning supplies, all within a cabinet so as not to make an appearance and break the aesthetics, domain of the entire apartment. The American kitchen with induction plate and accompanied by iron to enjoy grilled food. The piece of furniture that holds all this is designed to house all the kitchen utensils, remaining hidden. The smoke extraction hood is suspended from the ceiling in a way that does not seem to exist, all of it enjoying lighting with a LED lamp. Through this room we can reach the terrace where we can enjoy the beautiful views of the horizon seeing that beautiful Mediterranean Sea. From the living room we access, on the left side with a bedroom, today used as a dressing room. In front of the bathroom with so much space that two people can be at the same time. Shower with non-slip floor and a large glass window making the wall that allows light to enter from the bedroom. And to the right, the bedroom with a large window through which the rays of light of dawn can be seen. Details: The window frames are so horrible that the curtains are stuck. The air conditioning of the famous brand DAIKIN, enters all rooms. The lighting, sometimes hidden, allows us quality and enjoyment by being more attenuated. The apartment has an elevator that takes us directly to the 2 parking spaces and where it also has a large storage room. ALL THIS AT THE SAME PRICE. Community swimming pools, garden, paddle tennis court, small park for the little ones, complete the installation that the residents of this wonderful complex can enjoy. BUILT AREA OF THE ELEMENTS TO BE SOLD (HOUSE + 2 GARAGE SPACES + STORAGE ROOM) 145 M2 BUILT Middle Floor Apartment, Benalmadena Costa, Costa del Sol. 2 Bedrooms, 1 Bathroom, Built 140 m², Terrace 5 m². Setting: Mountain Pueblo, Close To Shops, Urbanisation. Orientation: South. Condition: Excellent. Pool: Communal. Climate Control: Air Conditioning, Hot A/C. Views: Sea, Panoramic, Garden, Pool. Features: Covered Terrace, Lift, Fitted Wardrobes, Near Transport, Satellite TV, ADSL / WIFI, Paddle Tennis, Storage Room, Ensuite Bathroom, Disabled Access, Double Glazing, Courtesy Bus, Fiber Optic. Furniture: Part Furnished. Kitchen: Fully Fitted. Garden: Communal. Security: Gated Complex, Entry Phone. Parking: Underground, Garage, Covered, More Than One. Utilities: Electricity, Drinkable Water, Telephone. Category: Investment, Resale.