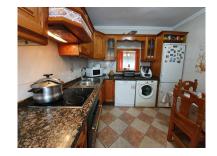

## **6**

M²: 224

299 000 €
26th
2025

**Here 1**:Large corner colonial style townhouse available in the heart of this gorgeous mountain village called Manilva. It is a large house with also a seperate self contained apartment, with seperate entrance. So on the lower floor this apartment has 2 bedrooms, living room, open kitchen and a really nice walk in shower, all in superb condition, if you wanted to you could change this back into a garage, that was the purpose for it originally. Main house you go up the stairs and you find a very large living room, west facing balcony, sun all day, beautifully fitted classic kitchen, walk in shower with toilet and bidet and a large seperate dining area to entertain all your guest, Up the stairs we have one bathroom with bath tub and a total of four good size bedroom, all with fitted wardrobes and the west facing bedrooms also walk out onto the balcony. Upstairs you could make another bedroom or a second kitchen and then the large solarium with fantastic mountain views. The municipal pool is right in front of the door and you do not pay any community fees in this house. Very classic house built early 90s with superb materials. Only 2 Km from Sabinillas beaches and a direct connection with the AP7 to reach all areas of the costa del sol or costa del la luz quickly. Also schools walking distance and the doctor and gym are less then 50 meters away. Unique opportunity in a lovely and healthy, kid friendly environment. Contact us now to arrange a viewing!