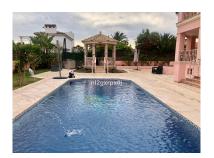

## 

M²: 756

■■■■: 2 600 000 €
■■■■■■■ : 26th
■■■■■■ 2025

**EXAMPLE**:Beautiful classic style second line beach villa located in El Saladillo, Estepona, with panoramic views of the sea. At the entrance of the house we find a spectacular hall, with a fountain in the center and an impressive spiral marble staircase. Separate living and dining rooms, a kitchen with a fireplace, a bedroom with its bathroom, a guest toilet and a large terrace where, to access the garden, you go down some marble stairs. On the first floor we have the two bedrooms with their en-suite bathroom. Guest bathroom. Top floor is a terrace with spectacular views. The basement can be accessed directly through an independent entrance where there is an open space with a living room, dining room, an equipped kitchen, a bedroom, its complete bathroom and an office. The house has solar panels, fireplaces in almost all rooms, and an elevator with access to the 3 floors, which makes it very comfortable for the elderly or people with disabilities. This newly built house finished in 2019, has been built with the best materials and qualities, marble floors in all areas of the house including the garage, A / C and gas fireplaces in the rooms, underfloor heating water. by solar panels. The property is located on the second line of the beach and consists of four bedrooms distributed over two floors and a basement, and the possibility of making a fifth more bedroom with its bathroom since there is a large semi-basement. It has a private garden with a pink marble gazebo and surrounding fish pond, swimming pool, garage with marble flooring for four cars.