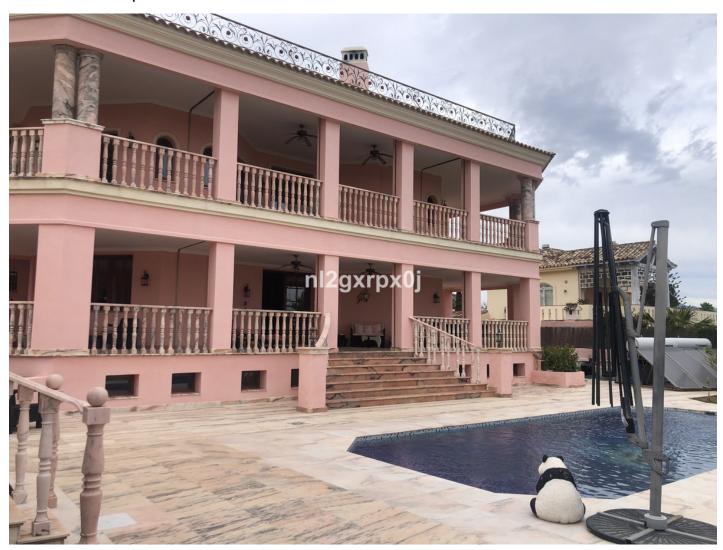

## 

M²: 756

■■■■: 2 600 000 €
■■■■■■■ : 26th
■■■■■■ 2025

**EXAMPLE**:Beautiful classic style second line beach villa located in El Saladillo, Estepona, with panoramic views of the sea. At the entrance of the house we find a spectacular hall, with a fountain in the center and an impressive spiral marble staircase. Separate living and dining rooms, a kitchen with a fireplace, a bedroom with its bathroom, a guest toilet and a large terrace where, to access the garden, you go down some marble stairs. On the first floor we have the two bedrooms with their en-suite bathroom. Guest bathroom. Top floor is a terrace with spectacular views. The basement can be accessed directly through an independent entrance where there is an open space with a living room, dining room, an equipped kitchen, a bedroom, its complete bathroom and an office. The house has solar panels, fireplaces in almost all rooms, and an elevator with access to the 3 floors, which makes it very comfortable for the elderly or people with disabilities. This newly built house finished in 2019, has been built with the best materials and qualities, marble floors in all areas of the house including the garage, A / C and gas fireplaces in the rooms, underfloor heating water. by solar panels. The property is located on the second line of the beach and consists of four bedrooms distributed over two floors and a basement, and the possibility of making a fifth more bedroom with its bathroom since there is a large semi-basement. It has a private garden with a pink marble gazebo and surrounding fish pond, swimming pool, garage with marble flooring for four cars.