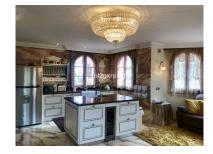

## 

M²: 756

■■■■: 2 600 000 €
■■■■■■■ : 26th
■■■■■■ 2025

**EXAMPLE**:Beautiful classic style second line beach villa located in El Saladillo, Estepona, with panoramic views of the sea. At the entrance of the house we find a spectacular hall, with a fountain in the center and an impressive spiral marble staircase. Separate living and dining rooms, a kitchen with a fireplace, a bedroom with its bathroom, a guest toilet and a large terrace where, to access the garden, you go down some marble stairs. On the first floor we have the two bedrooms with their en-suite bathroom. Guest bathroom. Top floor is a terrace with spectacular views. The basement can be accessed directly through an independent entrance where there is an open space with a living room, dining room, an equipped kitchen, a bedroom, its complete bathroom and an office. The house has solar panels, fireplaces in almost all rooms, and an elevator with access to the 3 floors, which makes it very comfortable for the elderly or people with disabilities. This newly built house finished in 2019, has been built with the best materials and qualities, marble floors in all areas of the house including the garage, A / C and gas fireplaces in the rooms, underfloor heating water. by solar panels. The property is located on the second line of the beach and consists of four bedrooms distributed over two floors and a basement, and the possibility of making a fifth more bedroom with its bathroom since there is a large semi-basement. It has a private garden with a pink marble gazebo and surrounding fish pond, swimming pool, garage with marble flooring for four cars.