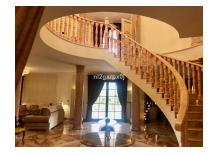

## 

M²: 756

■■■■: 2 600 000 €
■■■■■■■ : 26th
■■■■■■ 2025

**EXAMPLE**:Beautiful classic style second line beach villa located in El Saladillo, Estepona, with panoramic views of the sea. At the entrance of the house we find a spectacular hall, with a fountain in the center and an impressive spiral marble staircase. Separate living and dining rooms, a kitchen with a fireplace, a bedroom with its bathroom, a guest toilet and a large terrace where, to access the garden, you go down some marble stairs. On the first floor we have the two bedrooms with their en-suite bathroom. Guest bathroom. Top floor is a terrace with spectacular views. The basement can be accessed directly through an independent entrance where there is an open space with a living room, dining room, an equipped kitchen, a bedroom, its complete bathroom and an office. The house has solar panels, fireplaces in almost all rooms, and an elevator with access to the 3 floors, which makes it very comfortable for the elderly or people with disabilities. This newly built house finished in 2019, has been built with the best materials and qualities, marble floors in all areas of the house including the garage, A / C and gas fireplaces in the rooms, underfloor heating water. by solar panels. The property is located on the second line of the beach and consists of four bedrooms distributed over two floors and a basement, and the possibility of making a fifth more bedroom with its bathroom since there is a large semi-basement. It has a private garden with a pink marble gazebo and surrounding fish pond, swimming pool, garage with marble flooring for four cars.