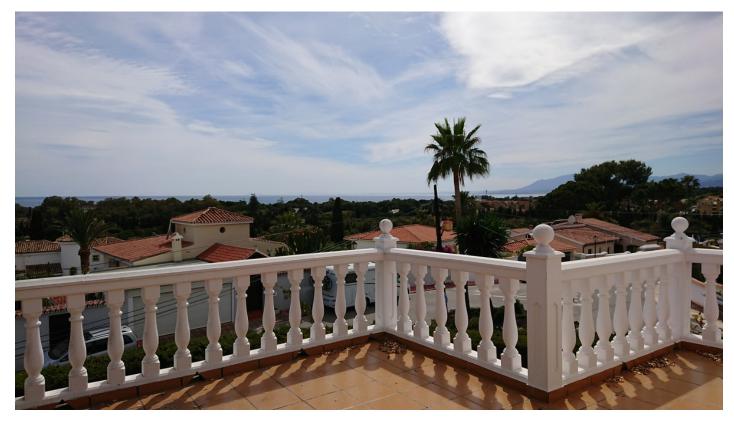

## ■■■■■ Elviria ■■■■■■■■ : R3867445

**3** 

M<sup>2</sup>: 292

.........

**■■■**: 750 000 €

■■■■ ■■■■■ : 5th

2025

■■■■■■■:GREAT INVESTMENT OPPORTUNITY WITH SEA VIEWS A villa on Marbella's surrounding area, of 201m2 at the ground floor, 60m2 at the first floor and 70m2 of terraces, in a 1200m2 plot, overlooking Marbella's bay, with a stunning unobstructed panoramic view over 200° of the bay, including the moroccan coasts. Ideally located less than a kilometer from the beach, about forty kilometers of Málaga international's airport and less than ten kilometers from Marbella's center, is perfect as a nursing and holidays's home for the whole family. As a side note, the swimming pool and the garden are both maintained all over the year by professionals. The villa is also secured 24/7 by an alarm linked to a security office. Outside, you'll find: a 10 x 5 meters swimming pool with depth from 70 centimeters to 2,5 meters a large swimming pool terrace which have a constant sunshine throughout the day a lush marked exotic type garden with trees a solarium/large terrace at the first floor which have a stunning view on Marbella's bay a full south terrace a full east covered terrace with a great view of the garden a complete sidewalk around the villa a garage with electrically operated sliding gate Inside at the ground floor: a full equiped kitchen a bedroom with a private dressing a second bedroom with a private dressing a third bedroom with a private dressing a large bathroom with bath, shower, two sinks and toilets a second bathroom with shower, sink and toilets a large living room a large garage and an utility room air conditionning At the first floor: a large bedroom with a stunning view of Marbella's bay and a small living room a bathroom with shower, sink and toilets a private dressing with a safety lock an access to the solarium/terrace from the big bedroom