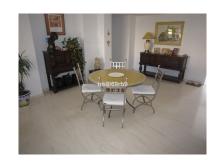

■■■■■■■:A lovely, spacious 3 bed top (1st) floor apartment in the ever popular resort of La Cartuja Del Golf. From the 1st floor landing, through a solid oak door, upon entering the property one immediately gets a sense of space, as the large lounge/diner is almost as wide as it is long, with access to the kitchen at one end and a large terrace at the other. The kitchen is of modern design and fully fitted with all the appliances one would expect, with another terrace to the rear on which there is a utility/laundry area. The large West facing terrace has ample space for sun loungers AND a dining table and chairs, with a staircase leading to a huge solarium which gets the sun all day. One the landing of the exterior staircase there is a small enclosed area which is currently used as a 2nd utility area, but could also be used for storage. There is also a small storage area under the stairs. The apartment itself is all on one level, with a large master bedroom, easily capable of accommodating a king size bed, with space for side units, from which the terrace can also be accessed directly and there is ample wardrobe space and en-suite bathroom. The other 2 bedrooms are also spacious doubles, which share access to a family bathroom. One of the other bedrooms has a walk-in wardrobe, which could easily be converted in to a 3rd bathroom (shower room), if required. The property also boasts integrated air conditioning throughout and has a working open fire place. Parking is immediately outside the apartment, with spaces allocated for each property. La Cartuja Del Golf is very conveniently located on the road which links El Paraiso with the Benahavis Rd, immediately adjacent to Atalaya Golf, with many supermarkets, schools and other amenities within a short drive. Puerto Banus and Marbella are approx. 10-15 mins drive to the East and Estepona around the same distance to the West. The beautiful mountain village of Benahavis is also approx. 10 mins drive. Malaga airport and Gibraltar are approx. 45 mins drive in either direction. Ideal as full time residence, holiday home or rental investment. The property is being sold unfurnished. Penthouse, Atalaya, Costa del Sol. 3 Bedrooms, 2 Bathrooms, Built 143 m², Terrace 108 m². Setting: Close To Golf, Urbanisation. Orientation: South West. Climate Control: Air Conditioning, Central Heating, Views: Mountain, Garden, Pool. Features: Covered Terrace, Solarium, Paddle Tennis, Tennis Court, Storage Room, Utility Room, Ensuite Bathroom, Marble Flooring. Furniture: Not Furnished. Kitchen: Fully Fitted. Garden: Communal. Security: Gated Complex. Parking: Communal. Utilities: Electricity, Drinkable Water. Category: Holiday Homes, Resale.