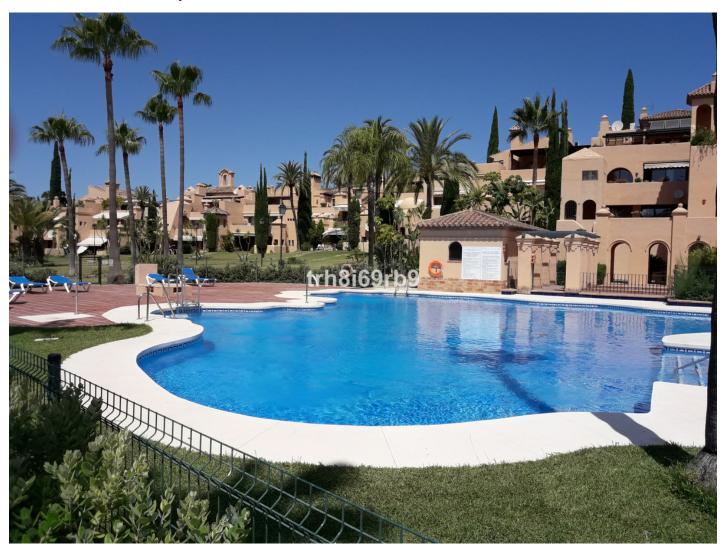

■■■■■■■:A lovely, spacious 3 bed top (1st) floor apartment in the ever popular resort of La Cartuja Del Golf. From the 1st floor landing, through a solid oak door, upon entering the property one immediately gets a sense of space, as the large lounge/diner is almost as wide as it is long, with access to the kitchen at one end and a large terrace at the other. The kitchen is of modern design and fully fitted with all the appliances one would expect, with another terrace to the rear on which there is a utility/laundry area. The large West facing terrace has ample space for sun loungers AND a dining table and chairs, with a staircase leading to a huge solarium which gets the sun all day. One the landing of the exterior staircase there is a small enclosed area which is currently used as a 2nd utility area, but could also be used for storage. There is also a small storage area under the stairs. The apartment itself is all on one level, with a large master bedroom, easily capable of accommodating a king size bed, with space for side units, from which the terrace can also be accessed directly and there is ample wardrobe space and en-suite bathroom. The other 2 bedrooms are also spacious doubles, which share access to a family bathroom. One of the other bedrooms has a walk-in wardrobe, which could easily be converted in to a 3rd bathroom (shower room), if required. The property also boasts integrated air conditioning throughout and has a working open fire place. Parking is immediately outside the apartment, with spaces allocated for each property. La Cartuja Del Golf is very conveniently located on the road which links El Paraiso with the Benahavis Rd, immediately adjacent to Atalaya Golf, with many supermarkets, schools and other amenities within a short drive. Puerto Banus and Marbella are approx. 10-15 mins drive to the East and Estepona around the same distance to the West. The beautiful mountain village of Benahavis is also approx. 10 mins drive. Malaga airport and Gibraltar are approx. 45 mins drive in either direction. Ideal as full time residence, holiday home or rental investment. The property is being sold unfurnished. Penthouse, Atalaya, Costa del Sol. 3 Bedrooms, 2 Bathrooms, Built 143 m², Terrace 108 m². Setting: Close To Golf, Urbanisation. Orientation: South West. Climate Control: Air Conditioning, Central Heating, Views: Mountain, Garden, Pool. Features: Covered Terrace, Solarium, Paddle Tennis, Tennis Court, Storage Room, Utility Room, Ensuite Bathroom, Marble Flooring. Furniture: Not Furnished. Kitchen: Fully Fitted. Garden: Communal. Security: Gated Complex. Parking: Communal. Utilities: Electricity, Drinkable Water. Category: Holiday Homes, Resale.