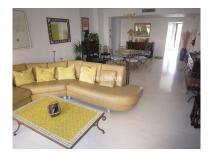

■■■■■■■:A lovely, spacious 3 bed top (1st) floor apartment in the ever popular resort of La Cartuja Del Golf. From the 1st floor landing, through a solid oak door, upon entering the property one immediately gets a sense of space, as the large lounge/diner is almost as wide as it is long, with access to the kitchen at one end and a large terrace at the other. The kitchen is of modern design and fully fitted with all the appliances one would expect, with another terrace to the rear on which there is a utility/laundry area. The large West facing terrace has ample space for sun loungers AND a dining table and chairs, with a staircase leading to a huge solarium which gets the sun all day. One the landing of the exterior staircase there is a small enclosed area which is currently used as a 2nd utility area, but could also be used for storage. There is also a small storage area under the stairs. The apartment itself is all on one level, with a large master bedroom, easily capable of accommodating a king size bed, with space for side units, from which the terrace can also be accessed directly and there is ample wardrobe space and en-suite bathroom. The other 2 bedrooms are also spacious doubles, which share access to a family bathroom. One of the other bedrooms has a walk-in wardrobe, which could easily be converted in to a 3rd bathroom (shower room), if required. The property also boasts integrated air conditioning throughout and has a working open fire place. Parking is immediately outside the apartment, with spaces allocated for each property. La Cartuja Del Golf is very conveniently located on the road which links El Paraiso with the Benahavis Rd, immediately adjacent to Atalaya Golf, with many supermarkets, schools and other amenities within a short drive. Puerto Banus and Marbella are approx. 10-15 mins drive to the East and Estepona around the same distance to the West. The beautiful mountain village of Benahavis is also approx. 10 mins drive. Malaga airport and Gibraltar are approx. 45 mins drive in either direction. Ideal as full time residence, holiday home or rental investment. The property is being sold unfurnished. Penthouse, Atalaya, Costa del Sol. 3 Bedrooms, 2 Bathrooms, Built 143 m², Terrace 108 m². Setting: Close To Golf, Urbanisation. Orientation: South West. Climate Control: Air Conditioning, Central Heating, Views: Mountain, Garden, Pool. Features: Covered Terrace, Solarium, Paddle Tennis, Tennis Court, Storage Room, Utility Room, Ensuite Bathroom, Marble Flooring. Furniture: Not Furnished. Kitchen: Fully Fitted. Garden: Communal. Security: Gated Complex. Parking: Communal. Utilities: Electricity, Drinkable Water. Category: Holiday Homes, Resale.