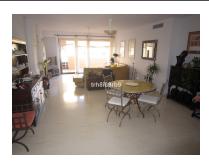

■■■■■■■:A lovely, spacious 3 bed top (1st) floor apartment in the ever popular resort of La Cartuja Del Golf. From the 1st floor landing, through a solid oak door, upon entering the property one immediately gets a sense of space, as the large lounge/diner is almost as wide as it is long, with access to the kitchen at one end and a large terrace at the other. The kitchen is of modern design and fully fitted with all the appliances one would expect, with another terrace to the rear on which there is a utility/laundry area. The large West facing terrace has ample space for sun loungers AND a dining table and chairs, with a staircase leading to a huge solarium which gets the sun all day. One the landing of the exterior staircase there is a small enclosed area which is currently used as a 2nd utility area, but could also be used for storage. There is also a small storage area under the stairs. The apartment itself is all on one level, with a large master bedroom, easily capable of accommodating a king size bed, with space for side units, from which the terrace can also be accessed directly and there is ample wardrobe space and en-suite bathroom. The other 2 bedrooms are also spacious doubles, which share access to a family bathroom. One of the other bedrooms has a walk-in wardrobe, which could easily be converted in to a 3rd bathroom (shower room), if required. The property also boasts integrated air conditioning throughout and has a working open fire place. Parking is immediately outside the apartment, with spaces allocated for each property. La Cartuja Del Golf is very conveniently located on the road which links El Paraiso with the Benahavis Rd, immediately adjacent to Atalaya Golf, with many supermarkets, schools and other amenities within a short drive. Puerto Banus and Marbella are approx. 10-15 mins drive to the East and Estepona around the same distance to the West. The beautiful mountain village of Benahavis is also approx. 10 mins drive. Malaga airport and Gibraltar are approx. 45 mins drive in either direction. Ideal as full time residence, holiday home or rental investment. The property is being sold unfurnished. Penthouse, Atalaya, Costa del Sol. 3 Bedrooms, 2 Bathrooms, Built 143 m², Terrace 108 m². Setting: Close To Golf, Urbanisation. Orientation: South West. Climate Control: Air Conditioning, Central Heating, Views: Mountain, Garden, Pool. Features: Covered Terrace, Solarium, Paddle Tennis, Tennis Court, Storage Room, Utility Room, Ensuite Bathroom, Marble Flooring. Furniture: Not Furnished. Kitchen: Fully Fitted. Garden: Communal. Security: Gated Complex. Parking: Communal. Utilities: Electricity, Drinkable Water. Category: Holiday Homes, Resale.