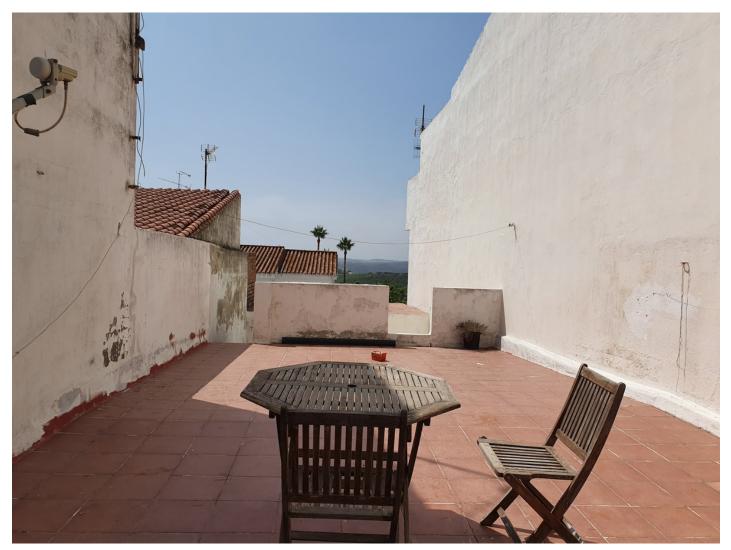

## 

M²: 78

■■■: 108 500 €
■■■■■■■ : 10th
■■■■■■ 2025

:

EXAMPLE: This is a super opportunity for someone that wants to take on a project, middle in the village this is a townhouse with a construction at the moment of 80M2 on one level, know that you can do 4 levels here in total, that means 320M2 of property (4 apartments). It also touches both streets and is a long property, this property is an older property and last time parcially renovated over 20 years ago. It has a basement that is now closed down, but could be opened again and it has at this moment 3 bedrooms, 1 bathroom, fireplace, patio, fitted kitchen and a gorgeous and spacious terrace, though saying this, there are loads of possibilities and we think it needs preferably a full renovation. This could be 1 or several properties in the heart of the village, next to the school, swimming pool, playgrounds, doctor and all other facilities. Living here you do not need to have a car. Manilva is beautiful, modern, bit stil authentic village easy to reach from the tollroad and famous for its grapes and wine. Let us know if you have questions or would like to arrange a visit. We can assist the whole project and have a great architect and builders that can do the work, if you have the vision, we have the tools!