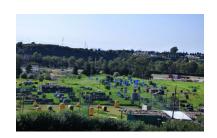

## ■■■■■■■ Estepona

M<sup>2</sup>: 24 135

■■■: 1 500 000 €
■■■■ ■■■■■ : 28th

■■■■■ 2025

■■■■■■■■■■■■:Magnificent plot of land of 24135 m2, with water and electricity and rustic qualification in Estepona, near Laguna village. On this land you can build: - A horse business: with stables, riding stables etc. - Farming or agricultural business. - Rural sports business such as quads, motocross, paintball, sport circuits, mountain bike ... The plot is situated in Estepona, in the area of Laguna Village, one kilometre from the sea and 10 min. from Estepona town. It has the A-7 motorway (with direct access through the Laguna Village roundabout) as the main communication route to Estepona, which is 3 km away, Puerto Banús 10 km away and Málaga 75 km away. The plot is classified as rustic land with a total area of 24135 m2, its situation is exceptional because it is located on a hill with a gentle slope down which makes it have magnificent views. This land is suitable for cultivation, although according to the general development plan it is also permitted for agricultural use or for raising horses or livestock. It has very good access with its own entrance and space for many cars.