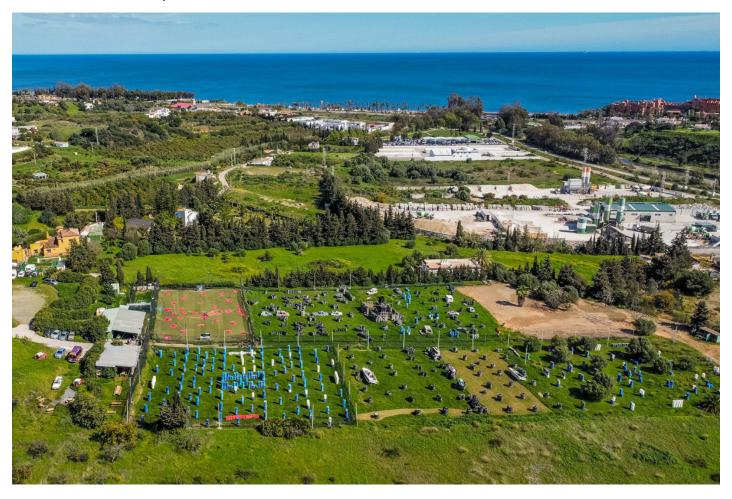

## ■■■■■■■ Estepona

M<sup>2</sup>: 24 135

■■■: 1 500 000 €
■■■■ ■■■■■ : 28th

■■■■■ 2025

■■■■■■■■■■■■:Magnificent plot of land of 24135 m2, with water and electricity and rustic qualification in Estepona, near Laguna village. On this land you can build: - A horse business: with stables, riding stables etc. - Farming or agricultural business. - Rural sports business such as quads, motocross, paintball, sport circuits, mountain bike ... The plot is situated in Estepona, in the area of Laguna Village, one kilometre from the sea and 10 min. from Estepona town. It has the A-7 motorway (with direct access through the Laguna Village roundabout) as the main communication route to Estepona, which is 3 km away, Puerto Banús 10 km away and Málaga 75 km away. The plot is classified as rustic land with a total area of 24135 m2, its situation is exceptional because it is located on a hill with a gentle slope down which makes it have magnificent views. This land is suitable for cultivation, although according to the general development plan it is also permitted for agricultural use or for raising horses or livestock. It has very good access with its own entrance and space for many cars.