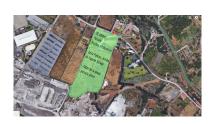

## ■■■■■■■ Estepona

M<sup>2</sup>: 24 135

■■■: 1 500 000 €
■■■■ ■■■■■ : 28th

■■■■■ 2025

■■■■■■■■■■■■:Magnificent plot of land of 24135 m2, with water and electricity and rustic qualification in Estepona, near Laguna village. On this land you can build: - A horse business: with stables, riding stables etc. - Farming or agricultural business. - Rural sports business such as quads, motocross, paintball, sport circuits, mountain bike ... The plot is situated in Estepona, in the area of Laguna Village, one kilometre from the sea and 10 min. from Estepona town. It has the A-7 motorway (with direct access through the Laguna Village roundabout) as the main communication route to Estepona, which is 3 km away, Puerto Banús 10 km away and Málaga 75 km away. The plot is classified as rustic land with a total area of 24135 m2, its situation is exceptional because it is located on a hill with a gentle slope down which makes it have magnificent views. This land is suitable for cultivation, although according to the general development plan it is also permitted for agricultural use or for raising horses or livestock. It has very good access with its own entrance and space for many cars.