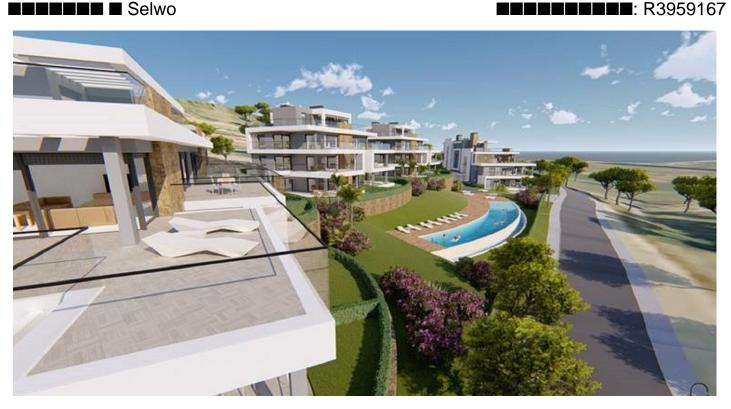

## ■■■■■■■ Selwo

M<sup>2</sup>: 11 295

**■■■**: 7 785 000 € ■■■■ ■■■■■ : 26th

2025

an strategic position, within the so-called New Golden Mile just 2 kms from the higway exits, 7 kms to San Pedro Alcántara, 8 kms to Estepona and Malaga airport is just 45 mins away. A short drive away we can find also golf courses, supermarkets, restaurants, and other amenities. This is a great opportunity as similar developments in the area have been very well welcoming and all have sold out before completion. The entire Selwo area and its sourroundings is growing a lot and is awakening more and more interest in foreign and Spanish buyers who are looking for quiet areas with closeness to services and cities. Details: Plots A+E They are being grouped actually to unify buildable area and bring them together towards A, since it has better conditions. It has the best views of the sea in the sector and to Monte Selwo (protected green area). Plot: 20.364 m2 Buildability: 0.552 m2/m2 Occupancy: 40% m2 of roof: 11295m2t (103 houses) (689€/m2t) Volume; PB+2 (+ tower on the 3rd floor of no more than 10% built on PB) Tipology of the area: PM (Pueblo mediterraneo) Price per m2 similar new developments in the area: Around 3.000€/m2 \*Renders are just examples of the tipology allowed in the area, plot doesn't come with project