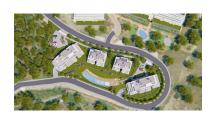

## ■■■■■■■ Selwo

M<sup>2</sup>: 11 295

**■■■**: 7 785 000 € ■■■■ ■■■■■ : 26th

2025

an strategic position, within the so-called New Golden Mile just 2 kms from the higway exits, 7 kms to San Pedro Alcántara, 8 kms to Estepona and Malaga airport is just 45 mins away. A short drive away we can find also golf courses, supermarkets, restaurants, and other amenities. This is a great opportunity as similar developments in the area have been very well welcoming and all have sold out before completion. The entire Selwo area and its sourroundings is growing a lot and is awakening more and more interest in foreign and Spanish buyers who are looking for quiet areas with closeness to services and cities. Details: Plots A+E They are being grouped actually to unify buildable area and bring them together towards A, since it has better conditions. It has the best views of the sea in the sector and to Monte Selwo (protected green area). Plot: 20.364 m2 Buildability: 0.552 m2/m2 Occupancy: 40% m2 of roof: 11295m2t (103 houses) (689€/m2t) Volume; PB+2 (+ tower on the 3rd floor of no more than 10% built on PB) Tipology of the area: PM (Pueblo mediterraneo) Price per m2 similar new developments in the area: Around 3.000€/m2 \*Renders are just examples of the tipology allowed in the area, plot doesn't come with project